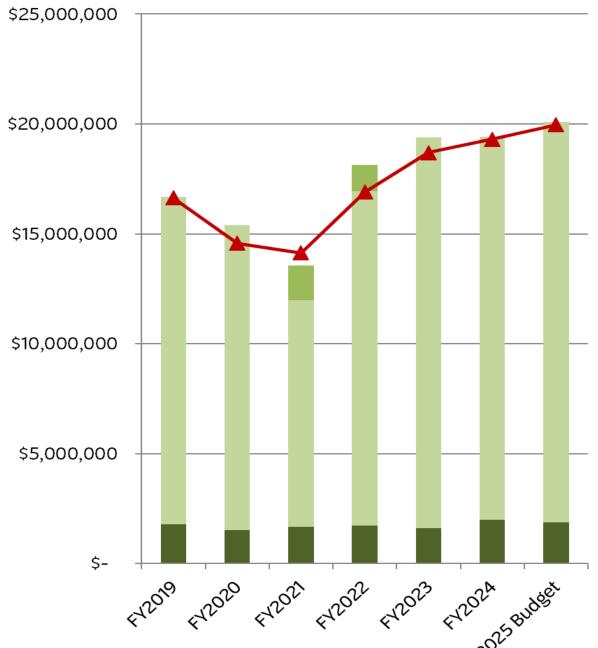

### FY19-FY24 Financials

Gov't Pandemic Grant

Earned Revenue

Contributed Revenue

Operating Expenses

Annual Meeting | May 3, 2025

# FY19-FY24 Financials and FY25 Budget

Gov't Pandemic Grant

Earned Revenue

Contributed Revenue

Operating Expenses

FY19-FY24
Actual Surplus/(Deficit)
and FY25 Budget