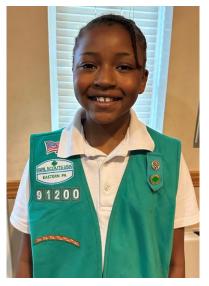

## Top Cookie Sellers: Daisies

**Jivika B. – 1,919 boxes** 

Elliani J. - 1,641 boxes

**Evelyn F. - 1,528 boxes** 

#### Top Cookie Sellers: Brownies

Ja'Khari C. - 2,611 boxes

**Jordan F. – 2,513 boxes** 

**Eliana L. – 2,105 boxes** 

## Top Cookie Sellers: Juniors

Maci B. - 6,658 boxes

Lily D. - 5,008 boxes

**Kourtney L.B. – 4,018 boxes** 

#### **Top Cookie Sellers: Cadettes**

Scootaloo L. - 6,105 boxes

**Kyra T. - 5,042 boxes** 

**Amber T. - 5,030 boxes** 

## Top Cookie Sellers: Seniors

Diahna S. - 8,393 boxes

**Chloe T. - 4,859 boxes** 

**Harper S. – 3,319 boxes** 

### Top Cookie Sellers: Ambassadors

**Sana'a H. - 2,750 boxes** 

Brianna C. - 2,660 boxes

Cyneathia R. – 2,428 boxes