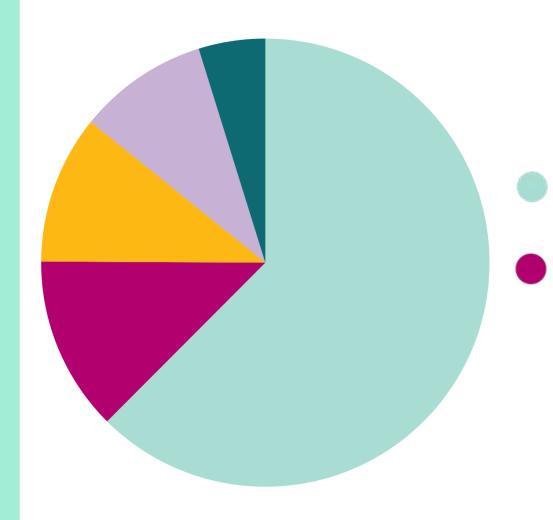

#### **2024 REVENUE**

- Product Program (Net Cost of Goods): \$14,208,173 (62%)
- Contributions, Bequests, Grants & Events: \$2,867,680 (13%)
- Government Grants: \$2,439,926 (11%)
- Program Service Fee: \$2,135,718 (9%)
- Merchandise Sales & Other: \$1,092,336 (5%)

**Total Revenue:** \$ 22,743,833