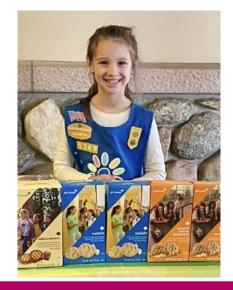

## Top Cookie Sellers: Daisies

**Jivika B. – 1,919 boxes** 

Elliani J. - 1,641 boxes

**Evelyn F. - 1,528 boxes** 

#### Top Cookie Sellers: Brownies

Ja'Khari C. - 2,611 boxes

**Jordan F. – 2,513 boxes** 

**Eliana L. – 2,105 boxes** 

## Top Cookie Sellers: Juniors

Maci B. - 6,658 boxes

Lily D. - 5,008 boxes

**Kourtney L.B. – 4,018 boxes** 

#### **Top Cookie Sellers: Cadettes**

Scootaloo L. - 6,105 boxes

**Kyra T. - 5,042 boxes** 

**Amber T. - 5,030 boxes** 

## Top Cookie Sellers: Seniors

Diahna S. - 8,393 boxes

**Chloe T. - 4,859 boxes** 

**Harper S. – 3,319 boxes** 

### Top Cookie Sellers: Ambassadors

**Sana'a H. - 2,750 boxes** 

Brianna C. - 2,660 boxes

Cyneathia R. – 2,428 boxes