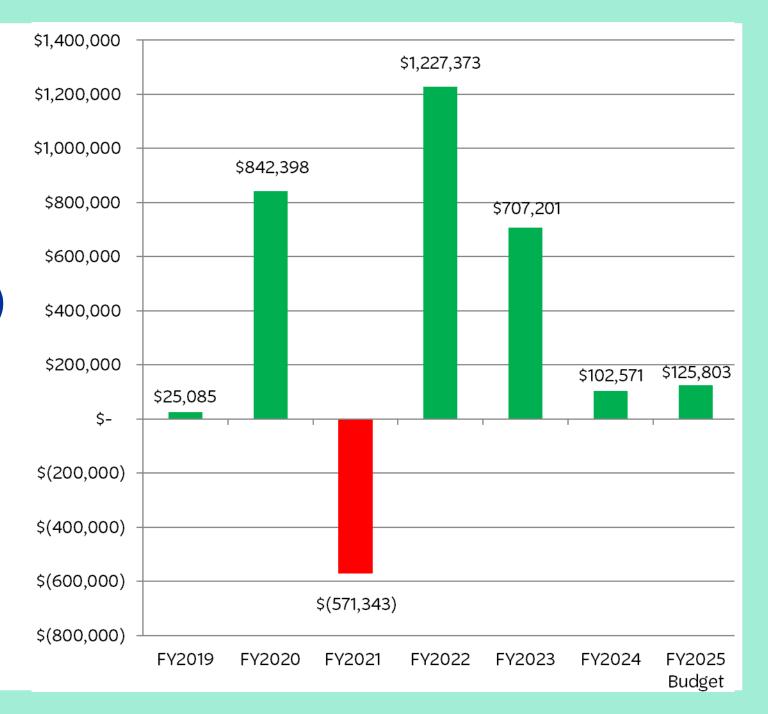

# FY19-FY24 Actual Surplus/ (Deficit)

# FY19-FY24 Financials and FY25 Budget

Gov't Pandemic Grant

Earned Revenue

Contributed Revenue

Operating Expenses

FY19-FY24
Actual Surplus/(Deficit)
and FY25 Budget