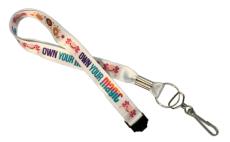

## Set Your Cookie Goals!

The Girl Scout Cookie Program Begins January 18, 2024

## **Achievement Bars**

One patch for the highest level achieved: 100, 200, 300, 400, 500, 600, 700, 800, 900, 1,000, 2,000, 2,500, 3,000, 3,500, 4,000, up to 5,000 packages!



**25–59 Packages** Participation Patch



**60–99 Packages** Axolotl Vinyl Sticker



100–149 Packages Lanyard

## Cookie Dough Credits

| Packages | Credits |
|----------|---------|
| 200      | 25      |
| 250      | 50      |
| 300      | 75      |
| 400      | 125     |
| 500      | 200     |
| 750      | 300     |
| 1,000    | 400     |
| 1,250    | 500     |
| 1,500    | 600     |
|          |         |





150–199 Packages Theme Patch & Axolotl Water Game



200–249 Packages Theme T-Shirt



250–299 Packages Axolotl Small Plush & Mood Straw



packages





400-499 Packages Axolotl Cross-Stitch Craft Set\* OR Mood Cup & Axolotl PBJ \*recommended for ages 8+



500–599 Packages Axolotl Plush Backpack Clip & 500 Club T-Shirt and Patch





**600–799 Packages**Belt Bag **OR** 10 Cookie Dough



gsep





800-999 Packages Hoodie



1,000-1,499 Packages Beanie Hat & Co