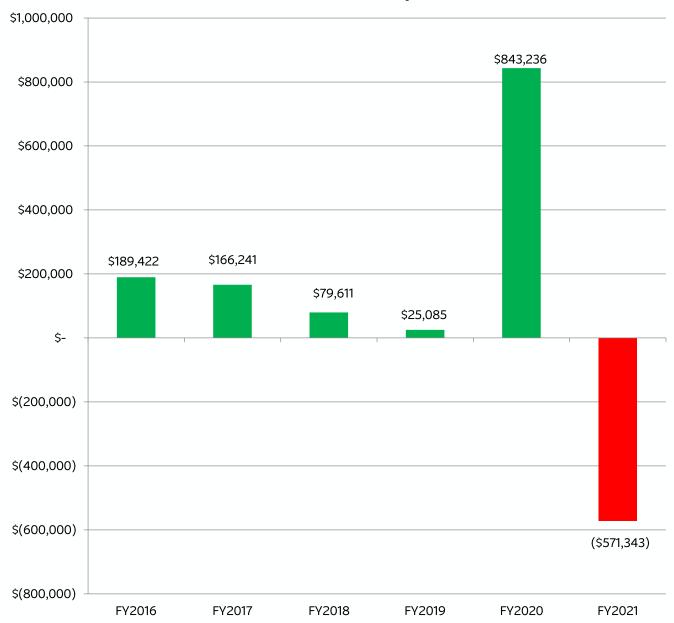

ttee**



Nya Cherry, 2020 NCS Alternate Delegate



Elliot House-Kelly, *Girl Delegate* 



Scott Laudenslager, Girl Scout Lifetime Member



Bridget Powell, 2020 NCS Delegate & Service Unit Alternate Delegate

# **Appointment of Tellers**



Linda Mills, Service Unit Delegate



Paris Graves, Service Unit Delegate



Raquel Lopez, 2020 NCS Delegate

## **Governance Report**

- Delegate Council Meetings
- National Council Session Update
- Special Acknowledgements



Delegate Council Meetings Recap & NCS Update



# Special Acknowledgements

outgoing Board members









Emily

# Special Acknowledgements













Treasurer's Report

Mike Vanic, CFO



### **Treasurer's Report**

#### FY2016-FY2021 Financials



### **Treasurer's Report**

#### FY2016-FY2021 Actual Surplus/(Deficit)



### Treasurer's Report - Revenue FY21

*Total Revenue: \$13,517,930* 

- Product Program (Net Cost of Goods): \$8,345,265 (62%)
- Contributions, Bequests, Grants & Events: \$1,603,794 (12%)
- **Government Pandemic Grant:** \$1,588,652 (12%)
- Program Service Fee: \$1,242,947 (9%)
- Merchandise Sales & Other: \$737,272 (5%)



### <u>Treasurer's Report - Expenses FY21</u>

*Total Expenses:* \$14,140,093



### <u>Treasurer's Report - Product Program FY21</u>

*Total Revenue:* \$11,554,563

- **Cost of Goods:** \$3,209,298 (28%)
- **Benefits all Girl Scouts in Council:** \$5,302,883 (46%)
- **Troop Benefits:** \$2,347,442 (20%)
- Girl & Adult Recognition: \$441,338 (4%)
- Other Direct Costs: \$253,602 (2%)



### **Treasurer's Report**

#### FY2016-FY2021 Financials and FY2022 Budget



##