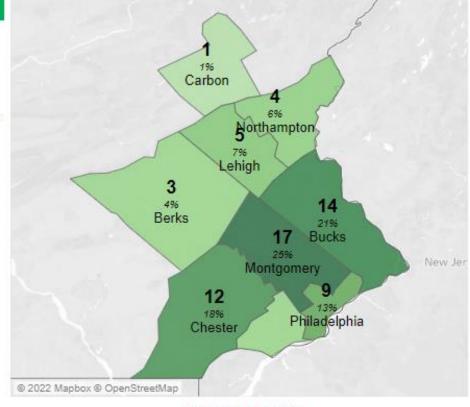

#### Girl Advisor and Girl Delegate Applicants

68

Applicants

▼ 30.6% from last year (98 applicants)

41 Advisors 64

Delegates

Four

Reviewers + Carla