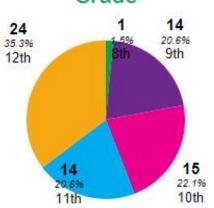

#### Girl Advisor and Girl Delegate Applicants

68

Applicants

▼ 30.6% from last year (98 applicants)

41 Advisors 64

Delegates

Four

Reviewers + Carla