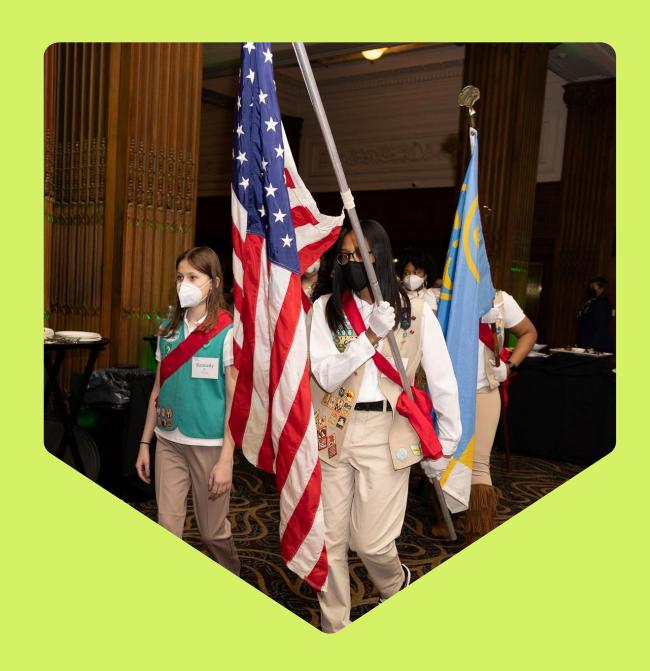

# Opening Ceremony

Pledge of Allegiance

### The Girl Scout Promise

On my honor, I will try:
To serve God\* and my country,
To help people at all times,
And to live by the Girl Scout Law.

### The Girl Scout Law

I will do my best to be honest and fair, friendly and helpful, considerate and caring, courageous and strong, and responsible for what I say and do, and to respect myself and others, respect authority, use resources wisely, make the world a better place, and be a sister to every Girl Scout.