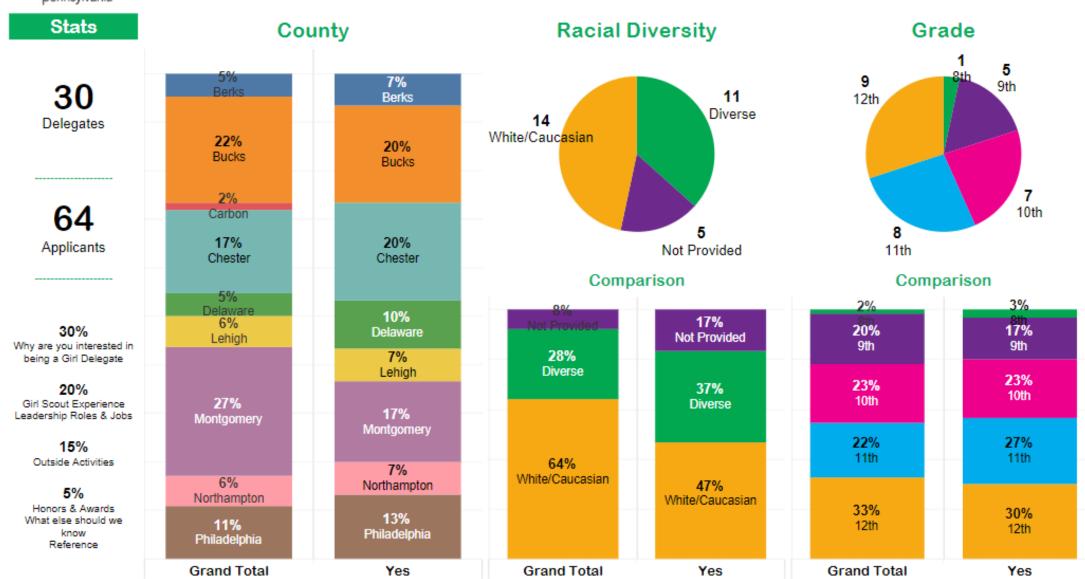

#### Girl Advisor and Girl Delegate Applicants

68

Applicants

▼ 30.6% from last year (98 applicants)

41 Advisors 64

Delegates

Four

Reviewers + Carla

#### Weighted Scoring

hours dedicated avg 9 min per application + 2.5 hrs review

30% ➤ Why are you interested in being a Girl Advisor / Delegate 20% ➤ Girl Scout Experience

20% ► Leadership Roles & Jobs 15% ► Outside Activities

5% > Honors & Awards

5% > What else should we know

5% ▶ Reference

### **Racial Diversity**