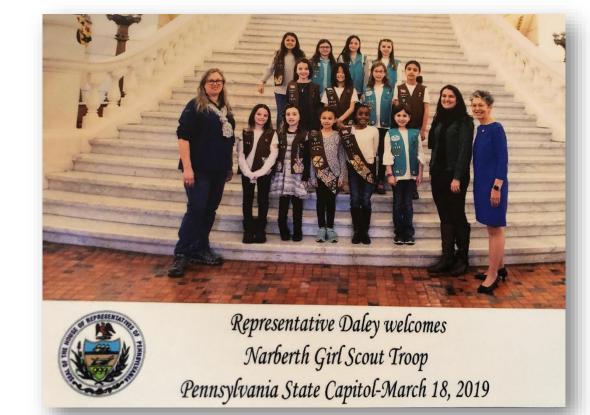

#### Brownie/Junior Troop 7886 of Narberth

Girl Scout Junior Maddie F.
Girl Scout Brownie Matilda M.

Troop Leader Missy French

## Mission Moment - Girl Scout Troop 7886